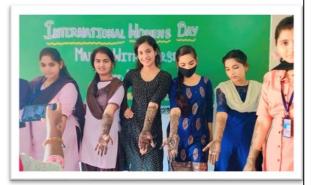

SHRI YASHAVANTARAY ANNARAY PATIL COMMERCE AND

SHRI MANIKCHAND PHULACHAND DOSHI SCIENCE DEGREE COLLEGE, INDI-586209. DIST: VIJAYAPUR. (KARNATAKA)

Affiliated to Rani Channamma University, Belagavi. Re-Accredited by NAAC with 'B' Grade In 3rd Cycle. Gmail: pplgrgindi@gmail.com

Web: www.grgyapmfdc.org

Phone: 08359-225118

Ref: Date:

| Name of the                    | Women Empowerment Cell and Culture Cell |
|--------------------------------|-----------------------------------------|
| Committee/Unit/Cell/Department |                                         |
| Activity Name                  | Mehndi Competition                      |
| Date of Activity               | 06.03.2023                              |
| Photo                          | Report                                  |



Culture Cell (An IQAC Initiative) organized Annual Culture activity for the academic 2022-23 Mehndi Competition organised on 06.03.2023 In the August presenc Miss Shruti Patil. 07 student's participants in this event. The event was led and executed successfully under the guidance of Miss Bharati Kannolli.



IQAC Co-ordinator,

Shri Shanteshwar Vidyavardhak Sangha, Shri Gulabachand Ravaji Gandhi Arts, Shri Yashavantaray Annaray Patil Commerce and Shri Manikachand Phulachand Doshi Science Degree College, INDI-586209. Dist: Vijayapur.



Principal

Shri Shanteshwar Vidyavardhak Sangha,
Shri Gulabachand Ravaji Gandhi Arts,
Shri Yashavantaray Annaray Patil Commerce
and Shri Manikachand Phulachand Doshi
Science Degree College,
INDI-586209. Dist: Vijayapur.



SHRI MANIKCHAND PHULACHAND DOSHI