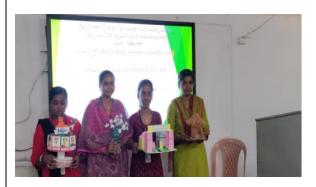

SXC6+WR9, Lachyan, Indi, Karnataka 586209, India
Longitude
17.17253074°
Local 11:33:37 AM
Altitude 472 meters

Culture Cell (An IQAC Initiative) organized Annual Culture activity for the academic 2022-23 Singing Competition organised on 23.08.20233 In the August presence Dr. Shreekant Umesh Rathod Dept of Hindi. 13 students' participants in events. The event was led and executed successfully under the guidance of Shri Shirshail.