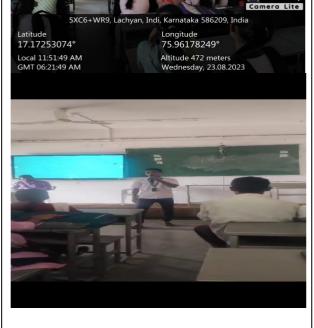

SXC6+WR9, Lachyan, Indi, Karnataka 586209, India
Latitude
17.17253074°
Local 11:03:30 AM
GMT 05:33:30 AM
Altitude 472 meters
Wednesday, 23.08.2023

SXC6+WR9, Lachyan, Indi, Karnataka 586209, India
Latitude
17.17253074°
Local 11:33:37 AM
Altitude 472 meters

SXC6+WR9, Lachyan, Indi, Karnataka 586209, India
Longitude
17.17253074°
Local 11:33:37 AM
Altitude 472 meters

Culture Cell (An IQAC Initiative) organized Annual Culture activity for the academic 2022-23 Singing Competition organised on 23.08.20233 In the August presence Dr. Shreekant Umesh Rathod Dept of Hindi. 13 students' participants in events. The event was led and executed successfully under the guidance of Shri Shirshail.