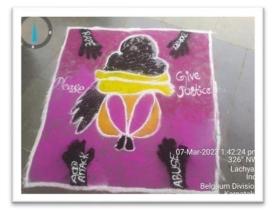

Affiliated to Rani Channamma University, Belagavi. Re-Accredited by NAAC with 'B' Grade In 3rd Cycle. Gmail: pplgrgindi@gmail.com

Web: www.grgyapmfdc.org

Phone: 08359-225118

Ref: Date:

| Name of the                    | Women Empowerment Cell and Culture Cell |
|--------------------------------|-----------------------------------------|
| Committee/Unit/Cell/Department |                                         |
| Activity Name                  | Rangoli Competition                     |
| Date of Activity               | 07.03.2023                              |
| Photo                          | Report                                  |

Culture Cell (An IQAC Initiative) organized Annual Culture activity for the academic 2022-23 Rangoli Competition organised on 07.03.2023 In the August presence Mr. S B Jadhav (Principal). 06 students participants in this event. The event was led and executed successfully under the guidance of Miss Bharati Kannolli.