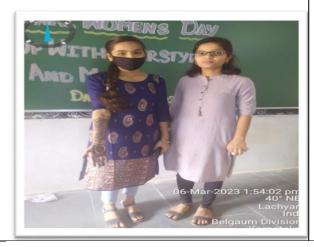

Affiliated to Rani Channamma University, Belagavi. Re-Accredited by NAAC with 'B' Grade In 3rd Cycle. Gmail: pplgrgindi@gmail.com

Web: www.grgyapmfdc.org

Ref:

Date:

| Name of the                    | Women Empowerment Cell and Culture Cell |
|--------------------------------|-----------------------------------------|
| Committee/Unit/Cell/Department |                                         |
| Activity Name                  | Speech Competition                      |
| Date of Activity               | 07.03.2023                              |
| Photo                          | Report                                  |

Culture Cell (An IQAC Initiative) organized Annual Culture activity for the academic 2022-23 Speech Competition Competition organised on 07.03.2023 In the August presence Dr. Vishwas Korwar Dept of History, Dr. Shreekant Rathod and Mr. Mallikarjun Konade. 06 student's participants in this event. The event was led and executed successfully under the guidance of Miss Bharati Kannolli.