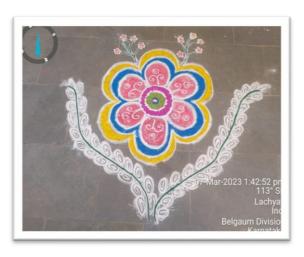

Affiliated to Rani Channamma University, Belagavi. Re-Accredited by NAAC with 'B' Grade In 3rd Cycle. Gmail: pplgrgindi@gmail.com

Web: www.grgyapmfdc.org

Phone: 08359-225118

Ref: Date:

| Name of the                    | Women Empowerment Cell and Culture Cell |
|--------------------------------|-----------------------------------------|
| Committee/Unit/Cell/Department |                                         |
| Activity Name                  | Rangoli Competition                     |
| Date of Activity               | 07.03.2023                              |
| Photo                          | Report                                  |

Culture Cell (An IQAC Initiative) organized Annual Culture activity for the academic 2022-23 Rangoli Competition organised on 07.03.2023 In the August presence Mr. S B Jadhav (Principal). 06 students participants in this event. The event was led and executed successfully under the guidance of Miss Bharati Kannolli.