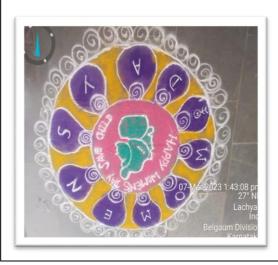

Affiliated to Rani Channamma University, Belagavi. Re-Accredited by NAAC with 'B' Grade In 3rd Cycle. Gmail: pplgrgindi@gmail.com

Web: www.grgyapmfdc.org

Phone: 08359-225118

Ref: Date:

| Name of the                    | Women Empowerment Cell and Culture Cell |
|--------------------------------|-----------------------------------------|
| Committee/Unit/Cell/Department |                                         |
| Activity Name                  | Rangoli Competition                     |
| Date of Activity               | 07.03.2023                              |
| Photo                          | Report                                  |

Culture Cell (An IQAC Initiative) organized Annual Culture activity for the academic 2022-23 Rangoli Competition organised on 07.03.2023 In the August presence Mr. S B Jadhav (Principal). 06 students participants in this event. The event was led and executed successfully under the guidance of Miss Bharati Kannolli.